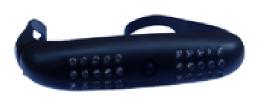

## **GIGRA NIGHT VISION GOGGLES**

Global brand, **GIGRA** presents the revolutionary night vision goggles.

**GIGRA** night vision goggles offer unbelievable lightweight and portability which are integral to its design. With its infrared LED lights, **GIGRA** night vision goggles enable you to see in complete darkness where you cannot see with naked eyes. From now on you can see the surroundings clearly in dark conditions.

- Light and portable
- User friendly design
- Operating temperature: -20°C ~ +65°C
- Night vision
- NTSC/PAL/SECAM (automatic selection)
- Resolution: 640 x 480
- Infrared illumination with 30 LED lights
- Color depth:24-bit input
- 1/3 Sony-CCD color camera
- Adjustable brightness and contrast
- Viewing angle: 35° diagonal
- Virtual image size: 80 inch TFT-LCD (1.5M distance)
- Video input: Composite AV
- Power supply: 1000mAH Lithium battery
- Battery life: (approximately) 3.5 hours
- Power consumption: < 1,1 W
- Weight: 200gr.